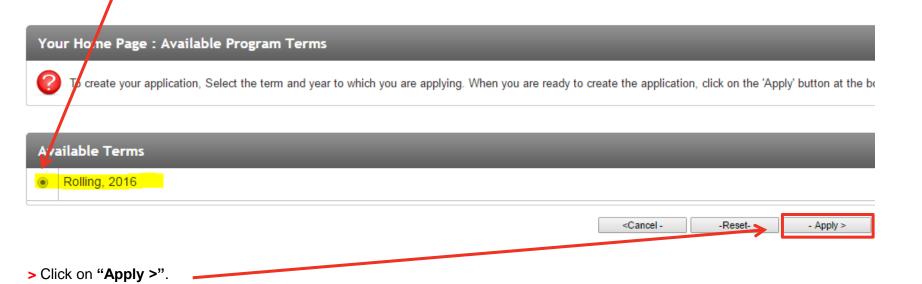

> From here, click on "Inbound Internship" in the left hand navigation pane. This should bring up the screen below.

> Select the term that you are applying for.

- > You will now be taken to the Program Application Page. You will need to complete the highlighted questionnaires.
- > You may begin a questionnaire and save it for later completion.