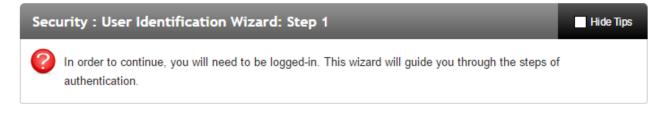

#### Security : User Identification Wizard: Step 1

In order to continue, you will need to be logged-in. This wizard will guide you through the steps of authentication.

#### Please indicate how you will be logging in:

- I have login credentials to this site that I received by email.
- I do not have login credentials to this site.