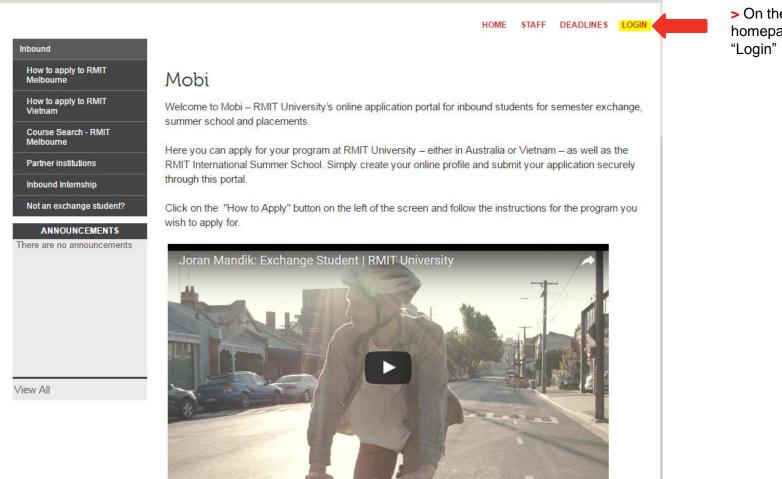

# Inbound Mobi Guide

# **RMIT Australia Internship Program**



# **Table of Contents**

Creating your profile and applying for the program

Step 1: Creating your Mobi profile

Step 2: Applying for the program

Step 3: Changes to your Application Status

After receiving your offer letter

Step 4: Commitment to Participate

Step 5: Complete the Post-Decision Questionnaires



> On the Mobi homepage, click on "Login"



> On the next two screens, select

"I do not have login credentials to this site"

and then select

"I am a new applicant interested in the following program: RMIT Australia Internship".

> Click "Submit" to proceed to the next step.

#### Security : User Identification Wizard: Step 1

In order to continue, you will need to be logged-in. This wizard will guide you through the steps of authentication.

#### Please indicate how you will be logging in:

- I have login credentials to this site that I received by email.
- I do not have login credentials to this site.

#### Security > User Identification Wizard: Step 2



Submit

#### Please indicate which type of user you are:

I am a new applicant interested in the following program: RMIT Australia