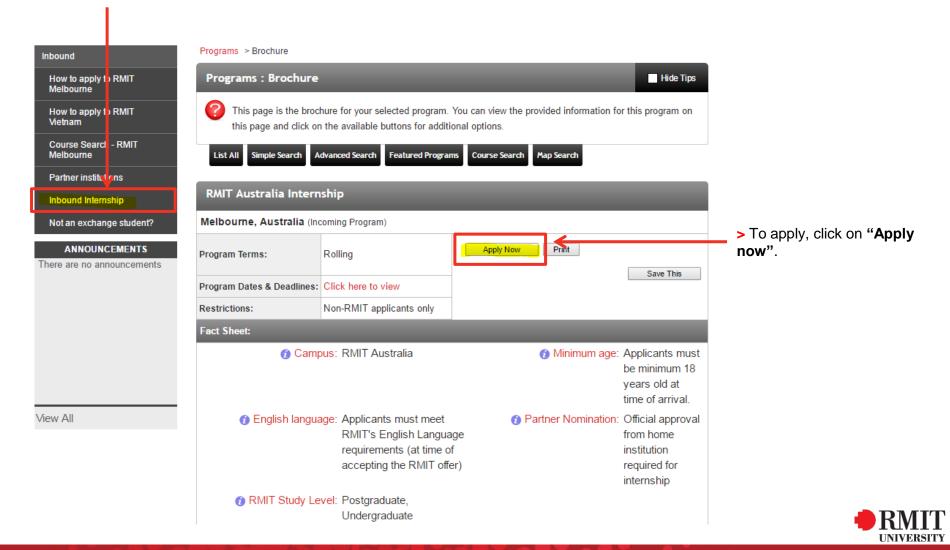

> You will now be redirected to your applicant home page. You now apply for the RMIT Australia Internship by clicking on "Search Programs".

No applications on file. View Programs

To apply for a program click 'Apply' in the program brochure. You can search for programs using the search link provided on the navigation menu.

> From here, click on "Inbound Internship" in the left hand navigation pane. This should bring up the screen below.

> Select the term that you are applying for.

- > You will now be taken to the Program Application Page. You will need to complete the highlighted questionnaires.
- > You may begin a questionnaire and save it for later completion.