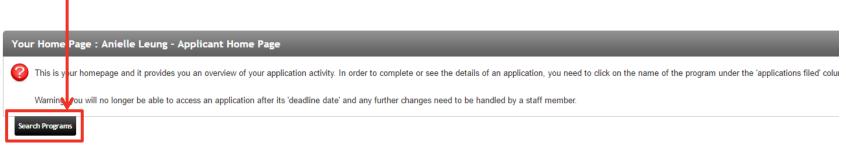

> You will now be redirected to your applicant home page. You now apply for the RMIT Australia Internship by clicking on "Search Programs".

No applications on file. View Programs

To apply for a program click 'Apply' in the program brochure. You can search for programs using the search link provided on the navigation menu.