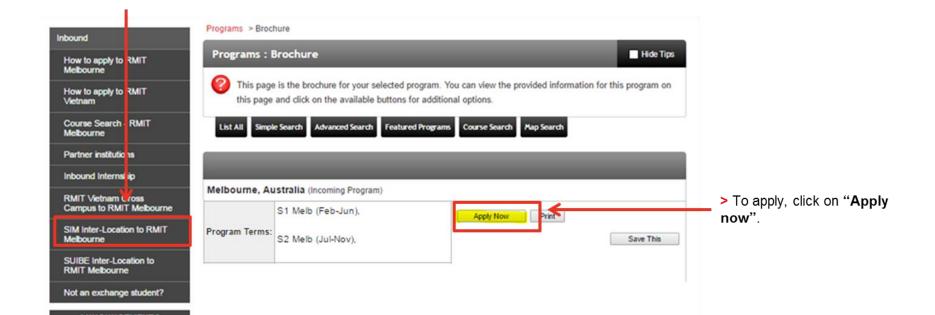

### Part 2 Applying for the program

Step12 You will now be redirected to your applicant home page. You now apply for the SIM Inter-Location to RMIT Melbourne by clicking on "Search Programs".

Search Program

> Step13 From here, click on "SIM Inter-Location to RMIT Melbourne" in the left hand navigation pane. This should bring up the screen below.

**RMIT** UNIVERSITY