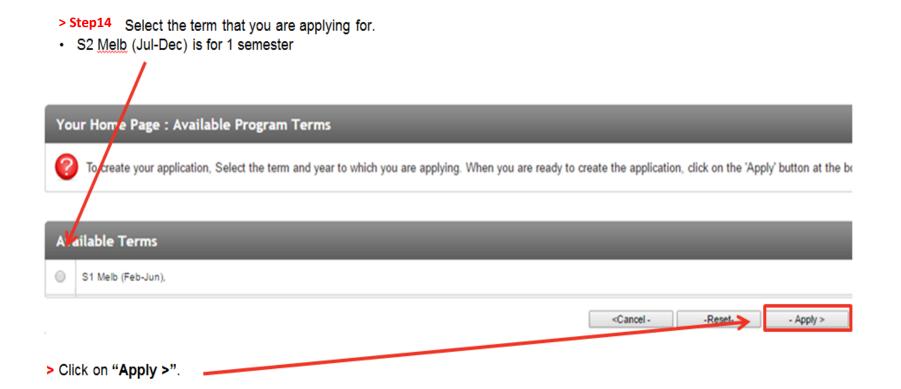

#### > Step15

- You will now be taken to the Program Application Page.
- · You will need to complete;
  - the "SIM Inter-Location Inbound Application"
  - the Signature Documents (Inbound Student Declaration and the Sim Inter-Location to Melbourne Program Declaration)