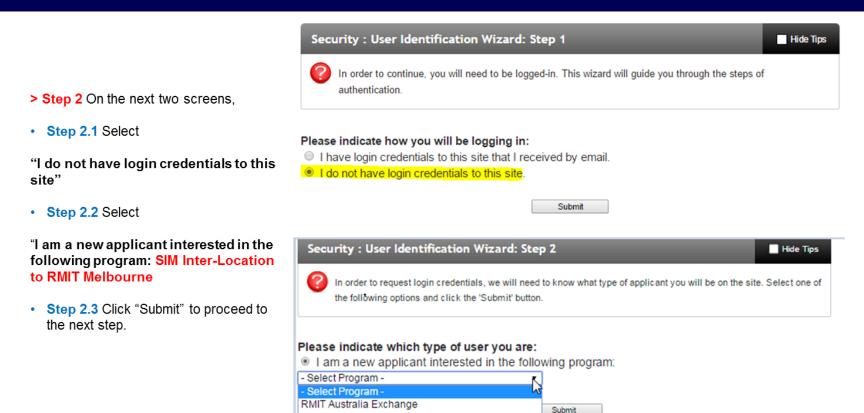

Click on the "How to Apply" button on the left of the screen and follow the instructions for the program you wish to apply for.

> Step 1 On the

Mobi homepage, click on "Login"

View All

RMIT Vietnam Exchange Summer School Melbourne RMIT Australia Internship

Thank you,

Inbound User Support

>Step 6 You can now log into Mobi by going back to the homepage and clicking on "Login". This time, please select "I have login credentials to this site that I received by email."

#### Please indicate how you will be logging in:

- I have login credentials to this site that I received by email.
- I do not have login credentials to this site.

Submit